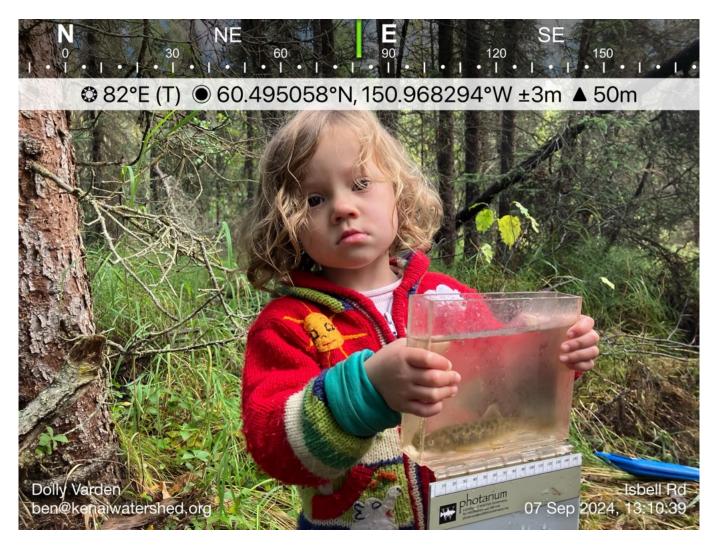

## Coho/Silver Salmon

Minnow traps left out overnight on where unnamed stream crosses public ROW between private parcels. Anadromy likely continues further upstream. Tributary of mainstem Kenai river.

Photo #253 - Image associated with AWC Observation Detail M-AWC-DETAIL-1151

Photo #257 - Image associated with AWC Observation Detail M-AWC-DETAIL-1151

Photo #258 - Image associated with AWC Observation Detail M-AWC-DETAIL-1151

Photo #259 - Image associated with AWC Observation Detail M-AWC-DETAIL-1151