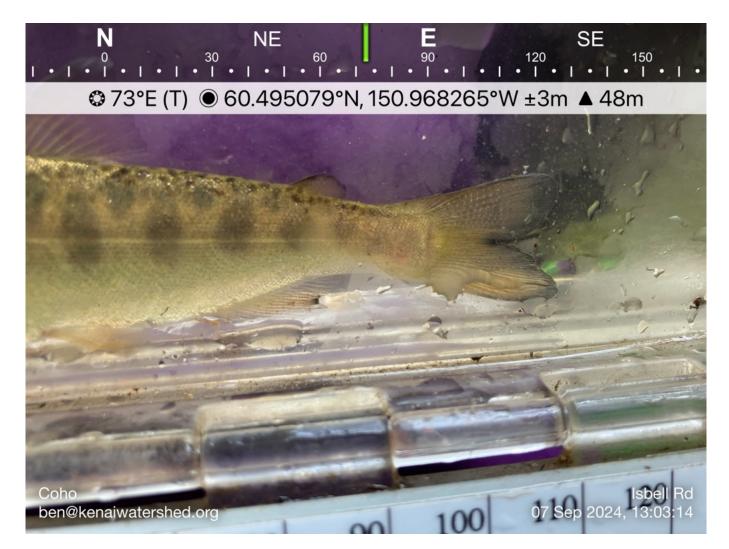

Photo #257 - Image associated with AWC Observation Detail M-AWC-DETAIL-1151

Photo #258 - Image associated with AWC Observation Detail M-AWC-DETAIL-1151

Photo #259 - Image associated with AWC Observation Detail M-AWC-DETAIL-1151

Photo #260 - Image associated with AWC Observation Detail M-AWC-DETAIL-1151

Photo #261 - Image associated with AWC Observation Detail M-AWC-DETAIL-1151

| Notes         |                 |  |  |                                               |
|---------------|-----------------|--|--|-----------------------------------------------|
| 12/L/p        |                 |  |  |                                               |
|               | Res : May       |  |  | led.org                                       |
| 6/24          |                 |  |  | ffice Data Entry c QC2 www.kenaiwatershed.org |
| Start Date 94 |                 |  |  | For Office<br>Use<br>www                      |
|               | Nonua Conua     |  |  |                                               |
| sh 10         | Litestage Count |  |  |                                               |
| 7             | OV OV           |  |  | Side B                                        |