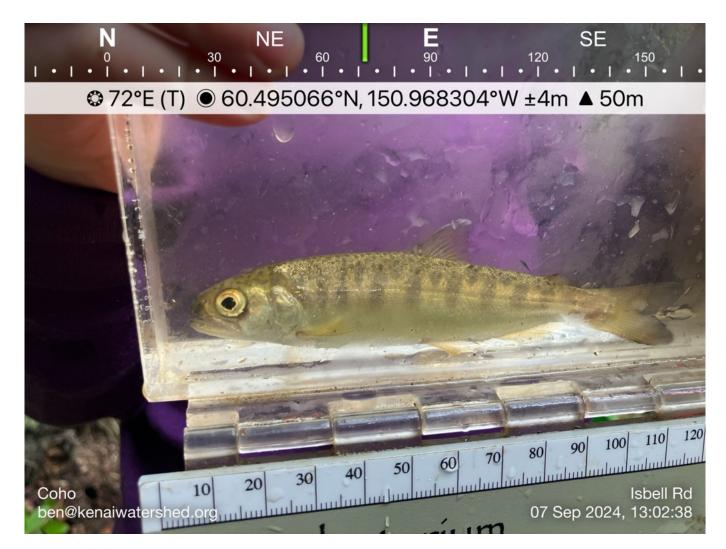

## Coho/Silver Salmon

Minnow traps left out overnight on where unnamed stream crosses public ROW between private parcels. Anadromy likely continues further upstream. Tributary of mainstem Kenai river.

Photo #253 - Image associated with AWC Observation Detail M-AWC-DETAIL-1151